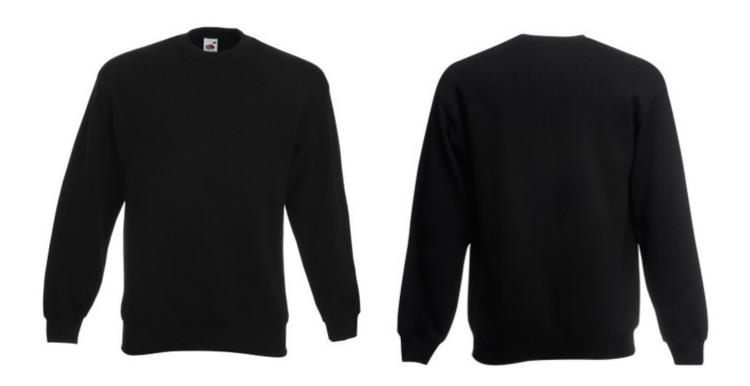

# FRUIT OF THE LOOM, PREMIUM SET-IN SWEAT, CLASSIC PREMIUM MEN'S HOODIE, BLACK, L

#### **Colors**

Fruit of the Loom, Premium Set-in Sweat, Classic Premium Men's Sweatshirt, Black, L. Sweatshirt for casual and casual use, for branding. Branding: DTG, screen printing, flex, flock, embroidery